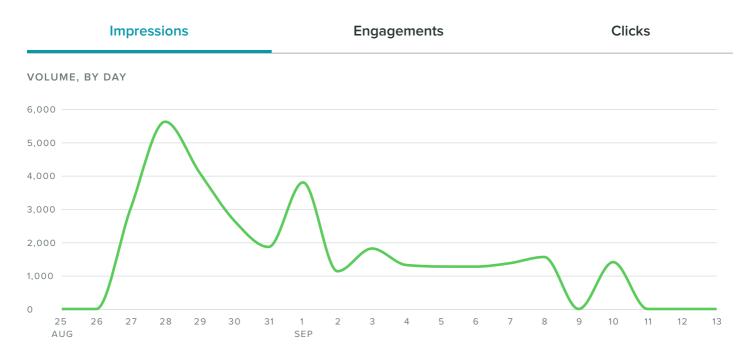

Tagged Message Volume

| All                                                                                 | Twitter | Facebook | Instagram                                 |  |
|-------------------------------------------------------------------------------------|---------|----------|-------------------------------------------|--|
| Sent Metrics                                                                        |         | Totals   |                                           |  |
| Total Sent                                                                          |         | 51       | The number of engagements<br>increased by |  |
| Impressions                                                                         |         | 32.2k    | <b>100%</b> since previous date range     |  |
| Engagements<br>Clicks                                                               |         | 158      |                                           |  |
|                                                                                     |         | 67       |                                           |  |
| Received Metrics                                                                    |         | Totals   |                                           |  |
| Total Received (Twitter)                                                            |         | 2        |                                           |  |
| Total Received (Facebook)                                                           |         | 4        | Total received volume increased<br>by     |  |
| Total Received (Instagram)<br>Total Received (Google+)<br>Total Received (LinkedIn) |         | 0        |                                           |  |
|                                                                                     |         | 0        |                                           |  |
|                                                                                     |         | 0        | since previous date range                 |  |
| Total Received                                                                      |         | 6        |                                           |  |