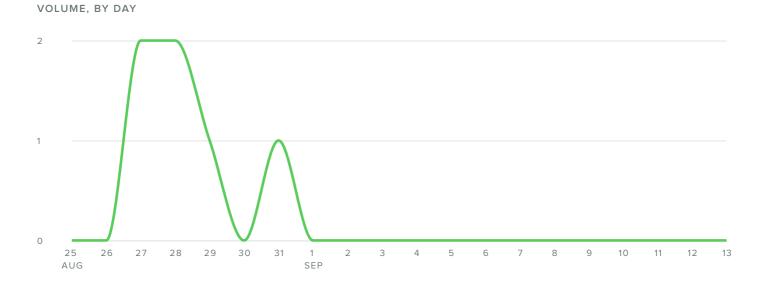

## **Received Messages**

On Time 85

| SC<br>Tag | <b>prout</b> socia | Avg. Sent per Day | Total Sent | Avg. Received per Day | Total Received | Tag Report<br>Growth Trend | 2 of 2 |
|-----------|--------------------|-------------------|------------|-----------------------|----------------|----------------------------|--------|
| ٠         | On Time 85         | 2.55              | 51         | 0.3                   | 6              | -73.3%                     | -      |