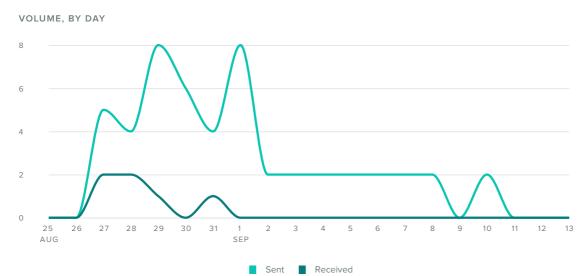

## **Received Messages**

On Time 85

| SC<br>Tag | <b>prout</b> socia | Avg. Sent per Day | Total Sent | Avg. Received per Day | Total Received | Tag Report<br>Growth Trend | 2 of 2 |
|-----------|--------------------|-------------------|------------|-----------------------|----------------|----------------------------|--------|
| ٠         | On Time 85         | 2.55              | 51         | 0.3                   | 6              | -73.3%                     | -      |

Tagged Message Volume

| All                                                                                 | Twitter | Facebook | Instagram                                 |  |
|-------------------------------------------------------------------------------------|---------|----------|-------------------------------------------|--|
| Sent Metrics                                                                        |         | Totals   |                                           |  |
| Total Sent                                                                          |         | 51       | The number of engagements<br>increased by |  |
| Impressions                                                                         |         | 32.2k    | <b>100%</b> since previous date range     |  |
| Engagements<br>Clicks                                                               |         | 158      |                                           |  |
|                                                                                     |         | 67       |                                           |  |
| Received Metrics                                                                    |         | Totals   |                                           |  |
| Total Received (Twitter)                                                            |         | 2        |                                           |  |
| Total Received (Facebook)                                                           |         | 4        | Total received volume increased<br>by     |  |
| Total Received (Instagram)<br>Total Received (Google+)<br>Total Received (LinkedIn) |         | 0        |                                           |  |
|                                                                                     |         | 0        |                                           |  |
|                                                                                     |         | 0        | since previous date range                 |  |
| Total Received                                                                      |         | 6        |                                           |  |